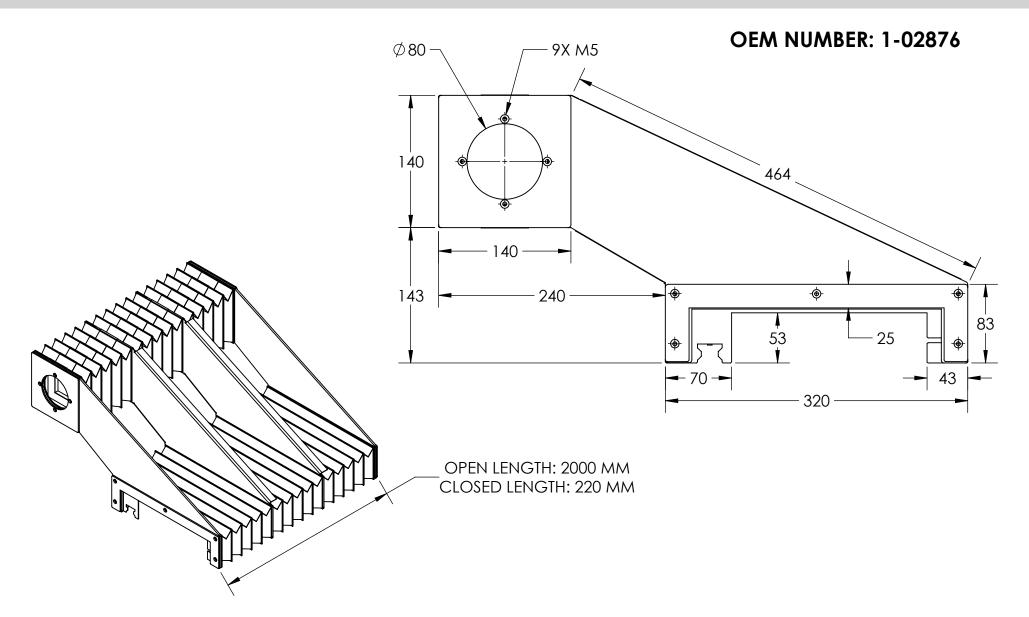

## **RBB876/15RBY**



THIS DOCUMENT IS THE PROPERTY OF RICHARDSON ELECTRONICS, LTD. AND SHALL NOT BE COPIED REPRODUCED, USED IN THE MANUFACTURE OR SALE OF APPARATUS OR DISCLOSED TO OTHERS WITHOUT PERMISSION. Richardson Electronics, Ltd. 40W267 Keslinger Road LaFox, IL 60147 USA rellaser.com | laser@rell.com 1.800.348.5580 (USA & Canada) 1.630.208.2200 (International)

03/08/2024

ABJ

©2024 Richardson Electronics, Ltd and it's affiliates reserve the right to make changes to the product (s) or information contained herein without notice. Richardson Electronics assumes no responsibility for any errors which may appear in this document. No part of this document may be copied or reproduced in any form or by any means without the prior written consent of Richardson Electronics, Ltd.